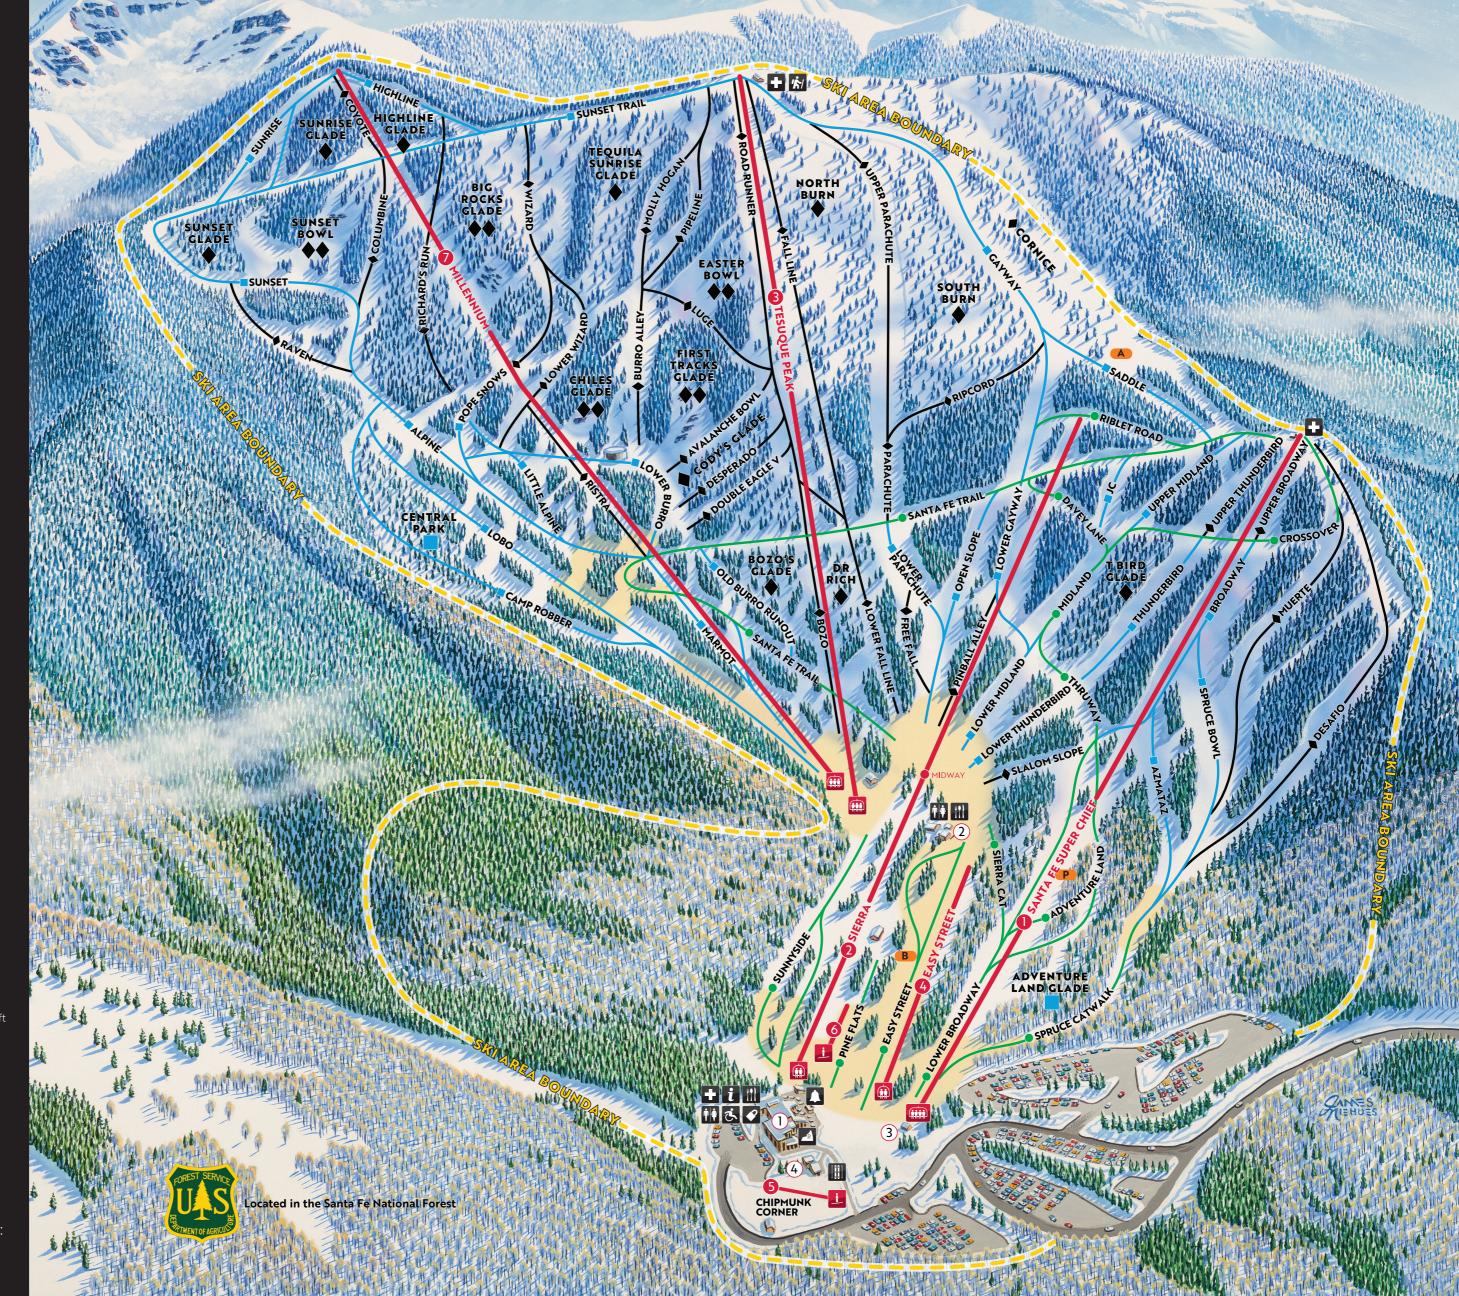

## Legend

EASIEST

INTERMEDIATE

♦ DIFFICULT

SKI AREA BOUNDARY

SLOW SKIING AREA

**B** BEGINNER TERRAIN PARK

PROGRESSION TERRAIN PARK

A ADVANCED TERRAIN PARK

1 LA CASA LODGE

2 TOTEMOFF'S BAR & GRILL

3 SKIER SERVICES / LOST & FOUND

4 CHIPMUNK CORNER

SKI PATROL

₱₱ RESTROOMS

FOOD & DRINKS

EQUIPMENT RENTALS

◆ LOCKERS

CHILDREN'S SNOW SPORTS SCHOOL

💰 🛮 ADAPTIVE SKI PROGRAM

HIKERS HUT

LESSON MEETING SPOT

*i* INFORMATION

## Lifts

SANTA FE SUPER CHIEF Quad Chair-900 ft

2 SIERRA Double Chair-850 ft

TESUQUE PEAK Triple Chair-1550 ft

(4) EASY STREET Beginner Chair-150 ft

(5) L CHIPMUNK CORNER Conveyor Lift-30 ft

6 PINE FLATS Conveyor Lift-30 ft

MILLENNIUM Triple Chair-1530

For latest snow & weather reports visit: **SKISANTAFE.COM** 